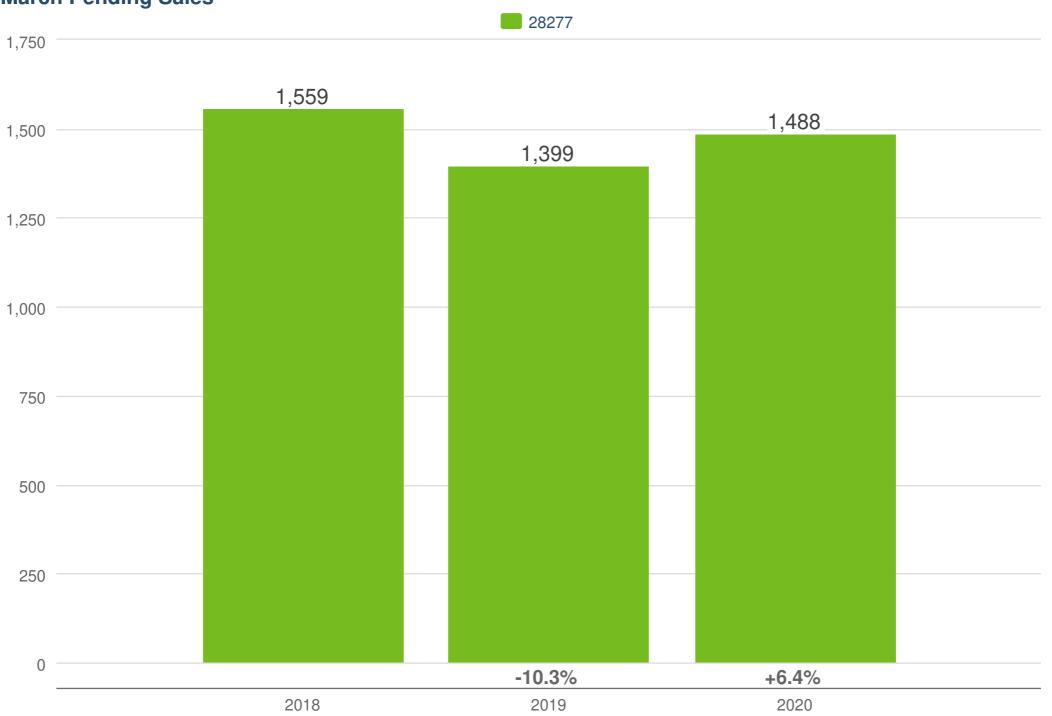

### **March Months Supply of Homes for Sale**

28277: Traditional, Single-Family & Condo-Townhome

Each data point is 12 months of activity. Data is from April 6, 2020.

All data from CanopyMLS. Report provided by Charlotte Regional Realtor® Association. Data deemed reliable, but not guaranteed. SAM © 2020 ShowingTime.