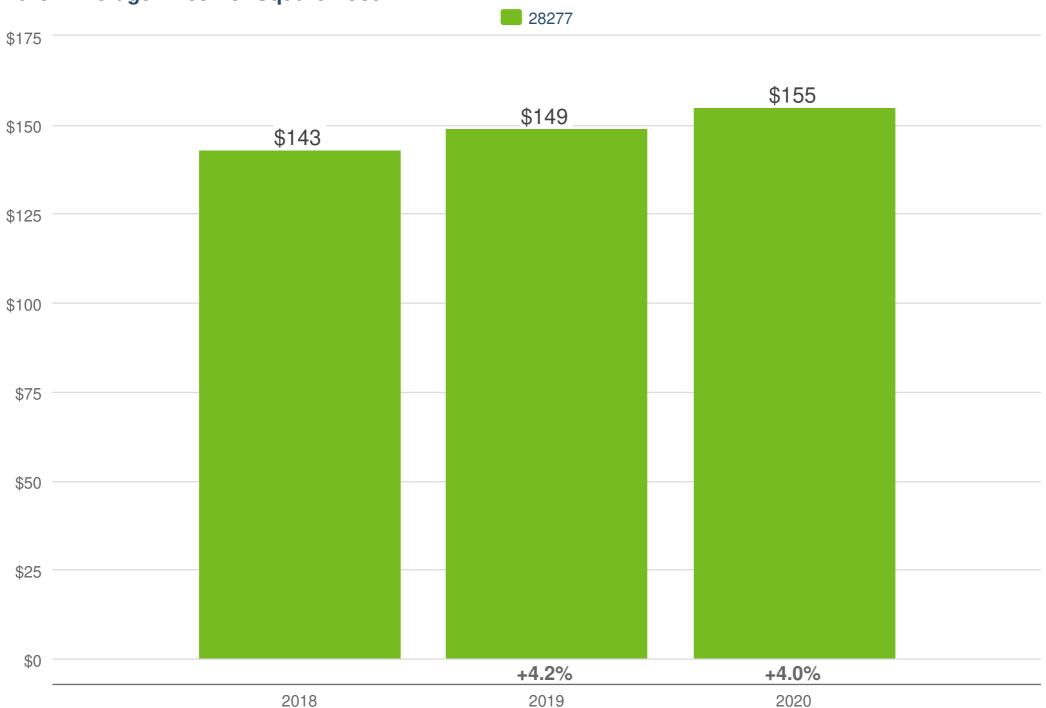

#### **March Homes for Sale**

28277: Traditional, Single-Family & Condo-Townhome

Each data point is 12 months of activity. Data is from April 6, 2020.

All data from CanopyMLS. Report provided by Charlotte Regional Realtor® Association. Data deemed reliable, but not guaranteed. SAM © 2020 ShowingTime.