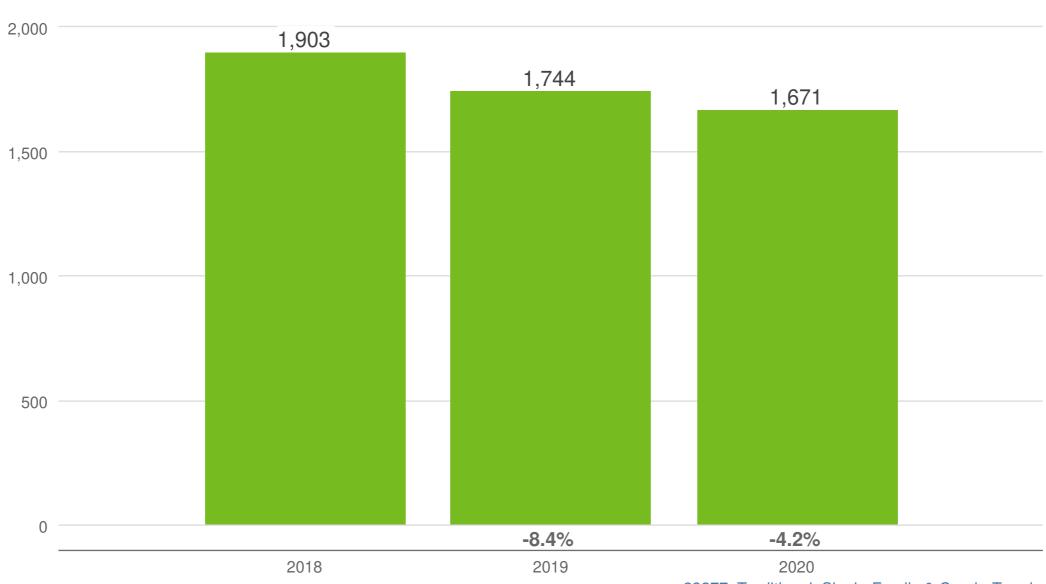

### **March Pending Sales**

28277: Traditional, Single-Family & Condo-Townhome

Each data point is 12 months of activity. Data is from April 6, 2020.

All data from CanopyMLS. Report provided by Charlotte Regional Realtor® Association. Data deemed reliable, but not guaranteed. SAM © 2020 ShowingTime.