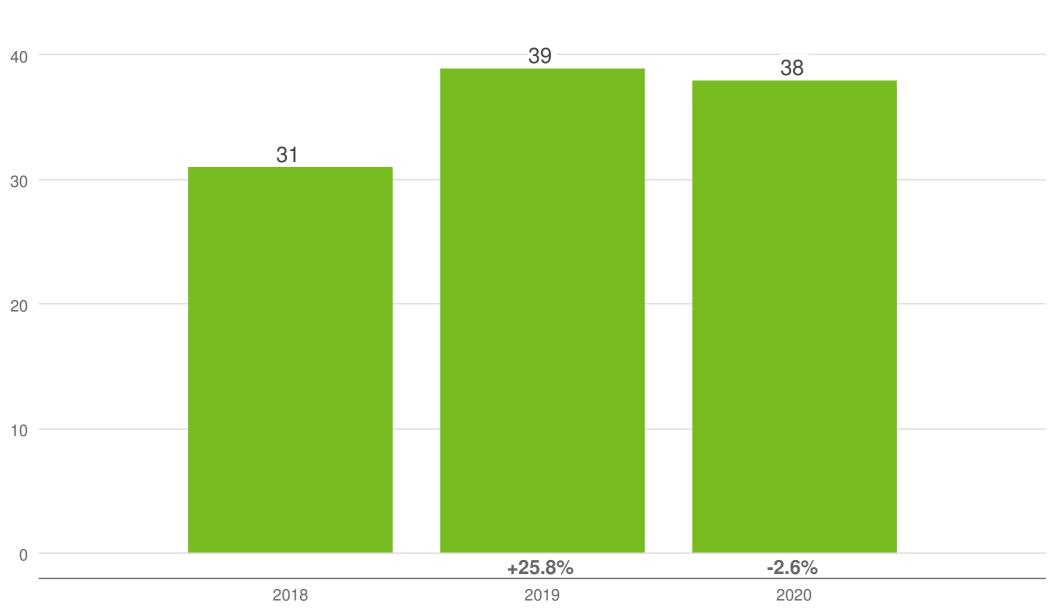

### **March Months Supply of Homes for Sale**

28277: Traditional, Single-Family & Condo-Townhome

Each data point is 12 months of activity. Data is from April 6, 2020.

All data from CanopyMLS. Report provided by Charlotte Regional Realtor® Association. Data deemed reliable, but not guaranteed. SAM © 2020 ShowingTime.