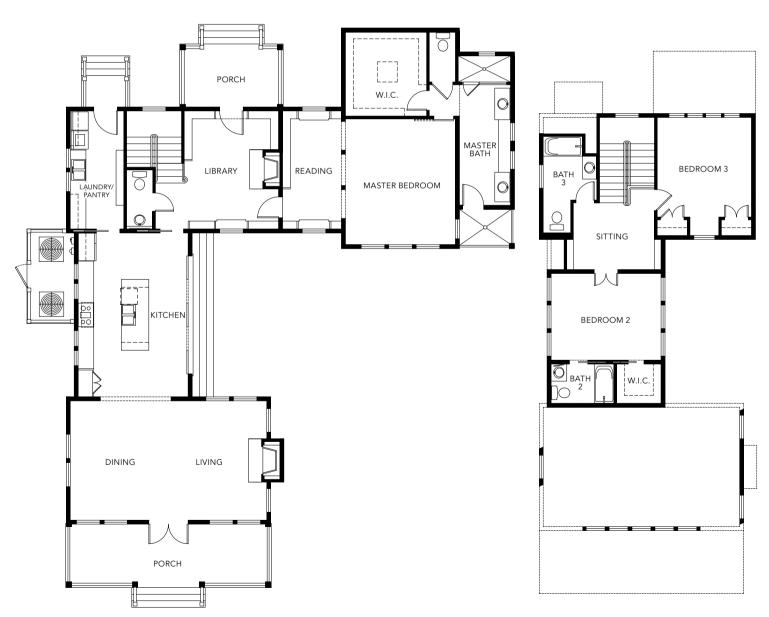

### 196 PORTSMOUTH WAY HOME DETAILS

Approx. 2,581 heated square feet | 3 Bedrooms, 3-1/2 Baths

#### FIRST FLOOR PLAN

#### SECOND FLOOR PLAN

Specifications and floor plans shown are approximate and are subject to change without notice at the discretion of the developer and/or builder.