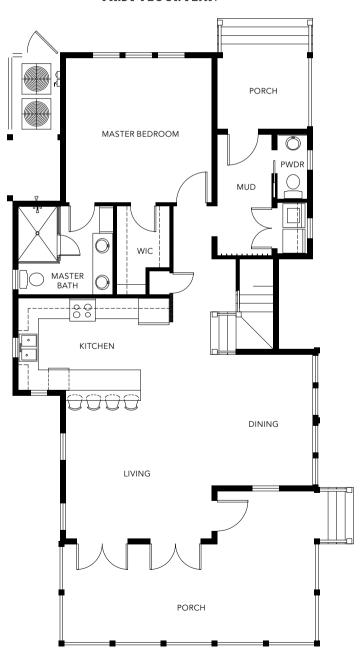

### FIRST FLOOR PLAN

## 803 FEDERAL ROAD HOME DETAILS

Approx. 1,799 heated square feet | 3 Bedrooms, 3-1/2 Baths