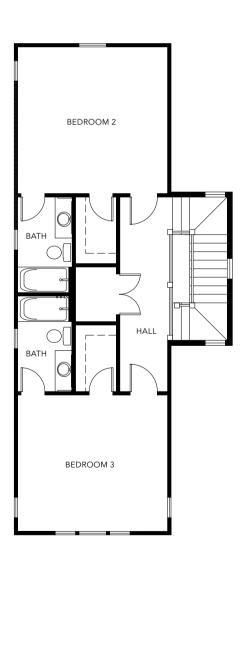

### SECOND FLOOR PLAN

## 803 FEDERAL ROAD HOME DETAILS

Approx. 1,799 heated square feet | 3 Bedrooms, 3-1/2 Baths