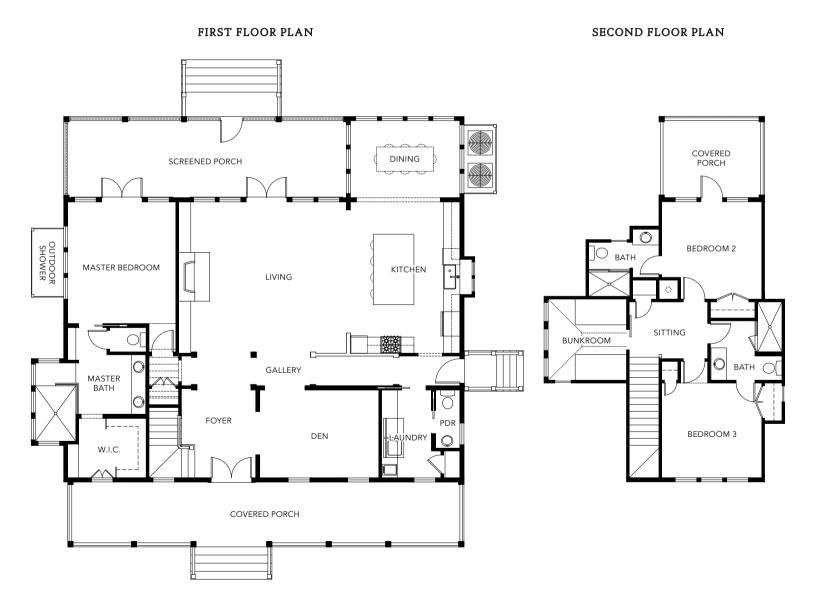

## 202 PORTSMOUTH WAY HOME DETAILS

Approx. 2,609 heated square feet | 3 Bedrooms, plus Bunkroom, 3 1/2 Baths

### INTERIOR

- 10' ceilings on first floor, 9' ceilings on second floor, 8' solid core interior doors on both floors
- 3 ¼" random length #2 grade white oak flooring in downstairs living areas and kitchen, downstairs den, downstairs master bedroom and upstairs bedrooms
- Gas fireplace in living room
- Ship-lap wainscoting in living room and dining room
- Custom cabinetry in kitchen and all baths
- Quartz counter tops in kitchen and baths
- Designer tile in master bath floor and shower, secondary bath floors and tub/shower and utility/laundry room floor
- Stainless steel appliances

### EXTERIOR

- Hardie siding and Hardie trim
- Pella 350 Series Low-E glass single hung windows with hurricane impact glass
- Aluminum standing seam metal roof
- Copper flashing
- Exposed rafter tails
- Covered and screened porches
- Outdoor shower
- Cart garage