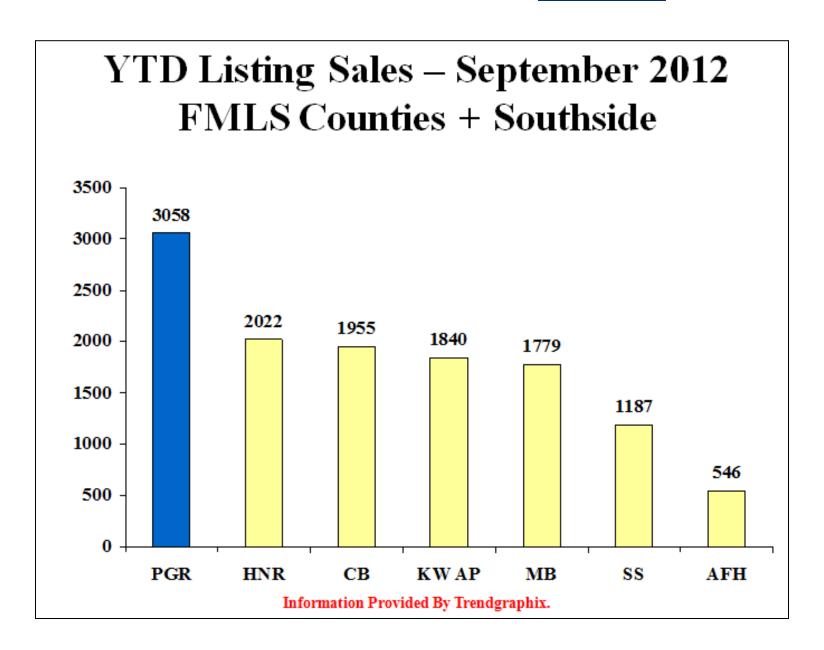

## How Many More Listings Has PGR Sold In 2012 Than Our Nearest Competitor?

Email Your Answer to Intranet@PrudentialGA.com

\* Must be received before 5pm.

#### The Answer is 1036!