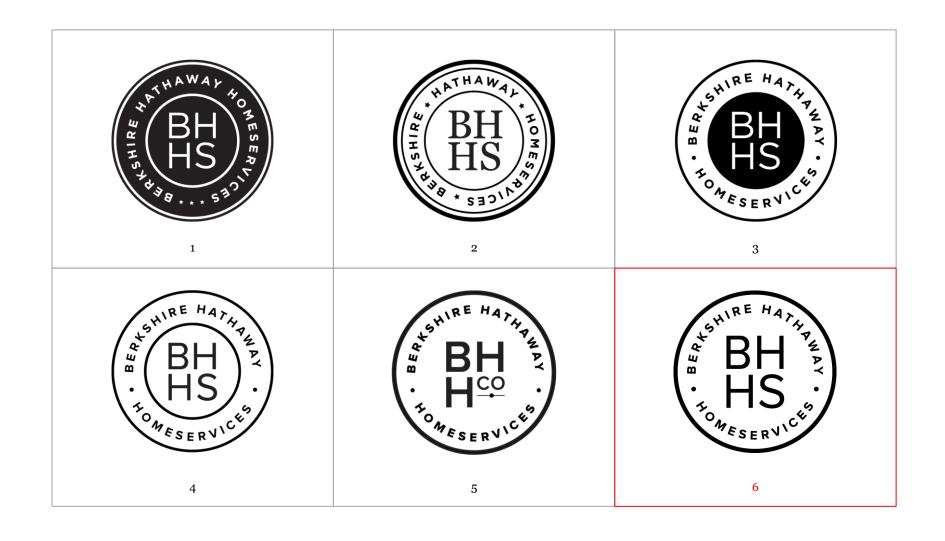

## A "Quality Seal" Gives You Branding Options

## We Considered These Variations

This Is Our Quality Seal! It Works In Different Sizes.

This Is Our Quality Seal! It Works In Different Colors.

We Wanted The Right Sizing For Both The Wordmark And Quality Seal. We Looked At These Options.

1

2

## BERKSHIRE HATHAWAY

**HomeServices** 

3

4

5

6

We Choose This Configuration.