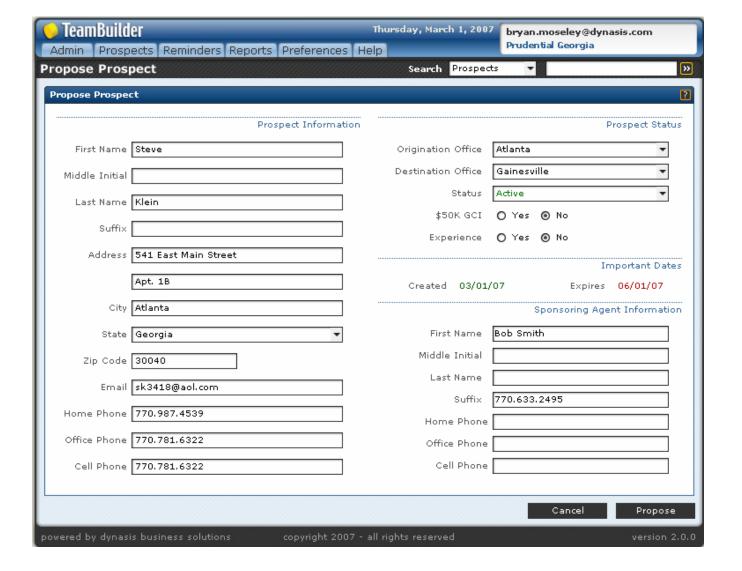

## **Prospect Registration**

Sponsoring agent, broker or branch manager provides prospect information via simple online referral form: