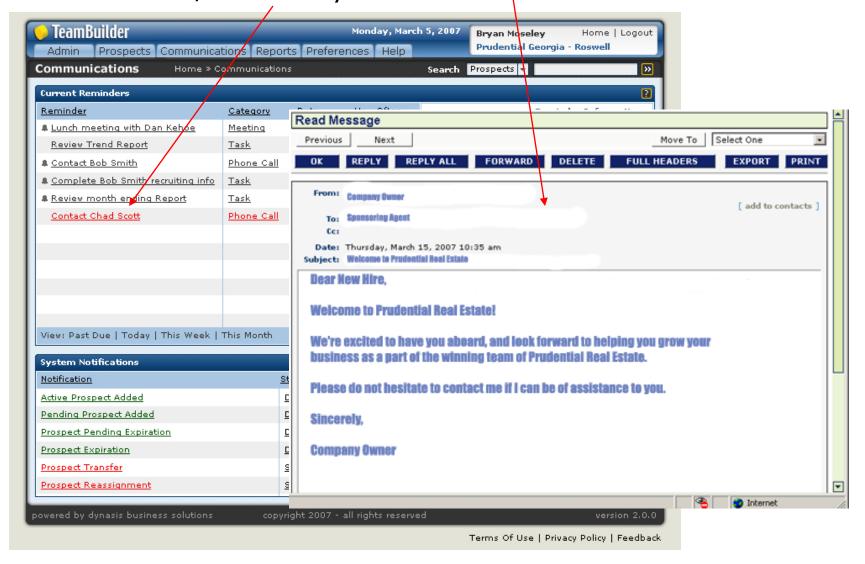

## **Reminders & Automated Communications**

Users instruct the system to notify or reminded them of specific events. You specify when and how, and the software automatically sets an alert and/or sends you an email.