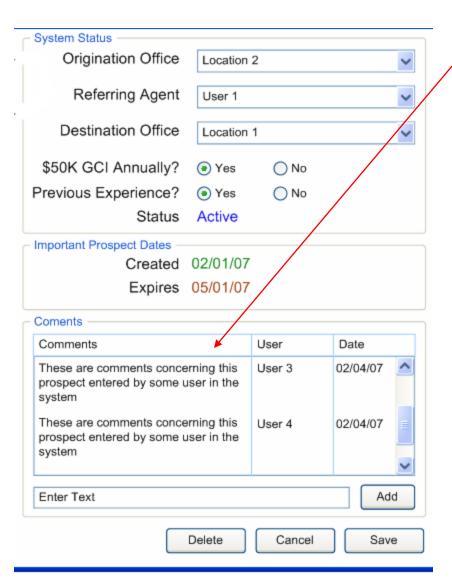

## **Manager Approval**

Branch Manager and/or Company Owner checks for duplicate entries and approves or denies the prospect via this simple form:

Add and review **Key Notes** about recruiting efforts with targeted prospects, and keep your team informed;

Track the status of your TeamBuilding efforts via, your own **Personal Dashboard** with information custom to you: