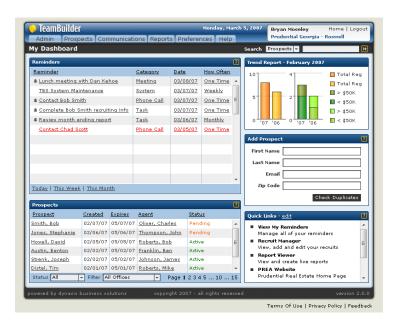

Add and review **Key Notes** about recruiting efforts with targeted prospects, and keep your team informed;

Track the status of your TeamBuilding efforts via, your own **Personal Dashboard** with information custom to you:

## **Set Goals and Measure Results**

<u>Growth Goals</u> are set and reports allow for tracking actual performance vs. goals or past performance, for both Registrations and Hires.

**Critical Reports** at the company, office and personal level help every member of your team stay focused on TeamBuilding goals:

Reports include information critical to being successful in the

TeamBuilder Program:

Registrations

Hires

Conversion %

Performance vs. Goals

• Trends (vs. Past Performance)