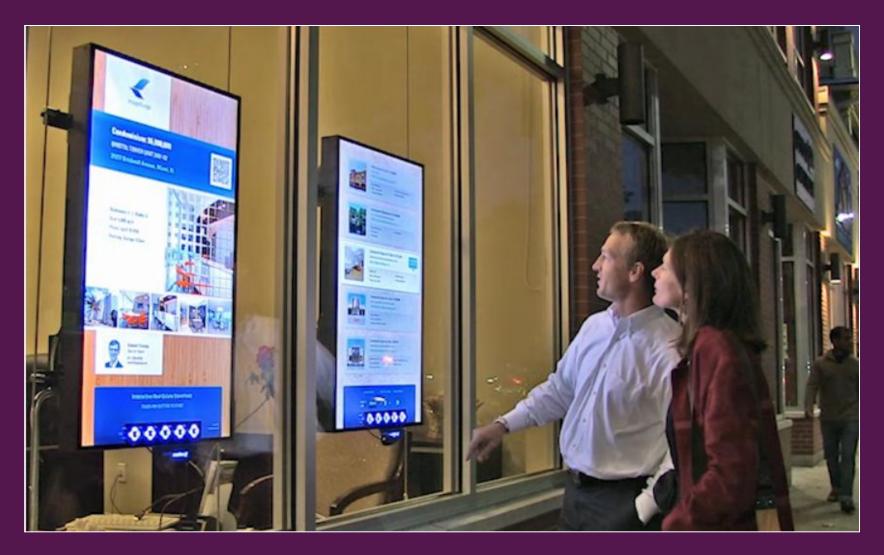

# **Digital Advertising Network Retail Kiosks - Interactive**

# **Digital Advertising Network Retail Kiosks - Indoor**