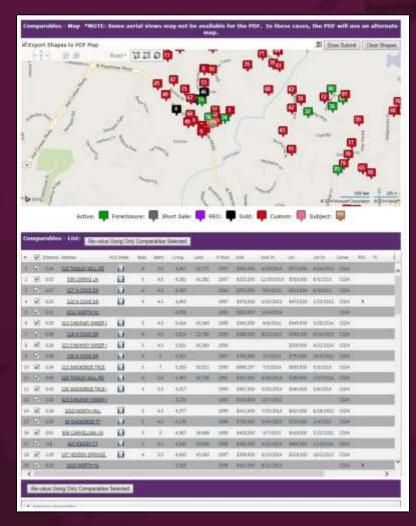

rket. Berkshire Hathaway HomeServices Georgia Properties is introducing Instant Home Value Estimates.

#### Click Here To See Instant Home Values

We also have access to private MLS data, proprietary tools not available to the public and our local market insight to help you determine the most accurate values. Ask us about our exclusive Interactive AVM (Automated Valuation Model) report! This is the same report used by leaders to determine homes values for mortgages.

Berkshire Hathaway HomeServig Level Of Quality And Innov

Selfies

Text &





#### Video Emails









#### Please watch this important video!

Important information will be discussed in sales meetings this week!

Dan Forsman 770.992,4100 www.bhhsgeorgia.com









## New Websites





## Home Values & Market Trends









| Name:                                                                           |  |
|---------------------------------------------------------------------------------|--|
| Office:                                                                         |  |
| I hereby acknowledge all data and information recorded is accurate and correct. |  |

#### DAILY TASK

- SEND&SHARE BHHS ECAMPAIGN
- TEXT OR SELFIE
  MINIMUM OF 5 PEOPLE
- POST CARDS OR PRINT
  MINIMUM OF 5 PEOPLE
  Post Cards or Agent Advisor
- ► FACEBOOK SHARE OR BOOST AN AD Announcement or Ad
- CALL OR POP BY
  MINIMUM OF 5 PEOPLE
  "Would you like to know the value of your home?"

| 01 | FRI<br>OCT 24 |
|----|---------------|
| 02 | MON<br>OCT 27 |
| 03 | TUE<br>OCT 28 |
| 04 | WED<br>OCT 29 |
| 05 | THU           |

#### A