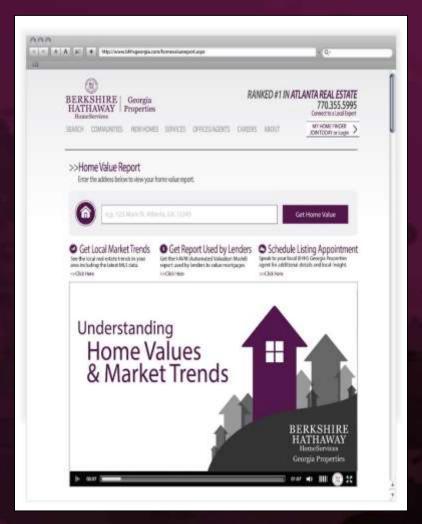

BETTER INFORMATION LEADS TO BETTER DECISIONS!

The market has changed seid many home owners or potential buyers are not aware of the latest home values in the real estate market. Berkshire Hathaway HomeServices Georgia Properties is introducing Instant Home Value Estimates.

#### Click Here To See Instant Home Values

We also have access to private MLS data, proprietary tools not available to the public and our local market insight to help you determine the most accurate values. Ask us about our exclusive Interactive AVM (Automated Valuation Model) report! This is the same report used by leaders to determine homes values for mortgages.