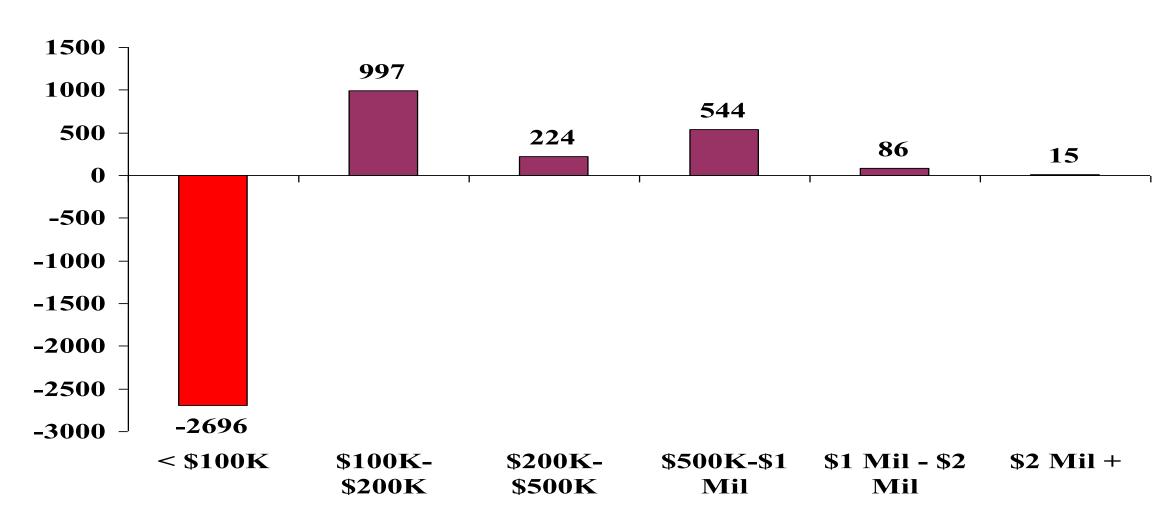

# Metro Atlanta Closed Units By Price Point 2014 Compared To 2013

Closed Units Above \$200,000 Were 12.8% Ahead Of Last Year.