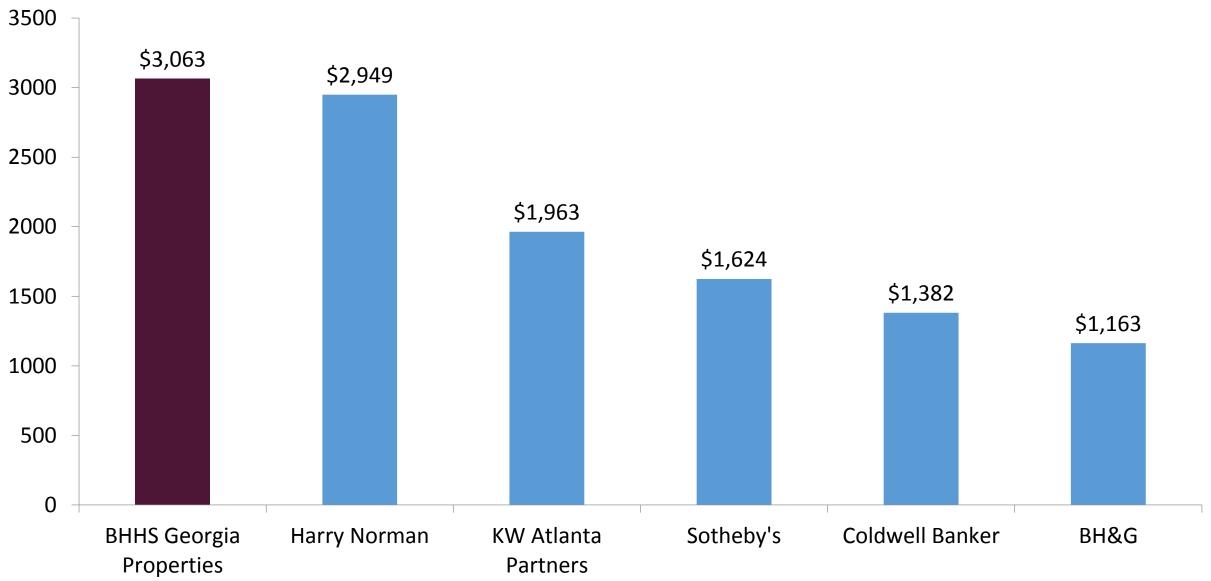

## **Closed Volume 2015**

#### **Closed Volume Summary**

• Volume Up 26% vs. 2014.

• Metro Atlanta Market Up 19% in 2015.

• YOU Outperformed the Market by 36%!