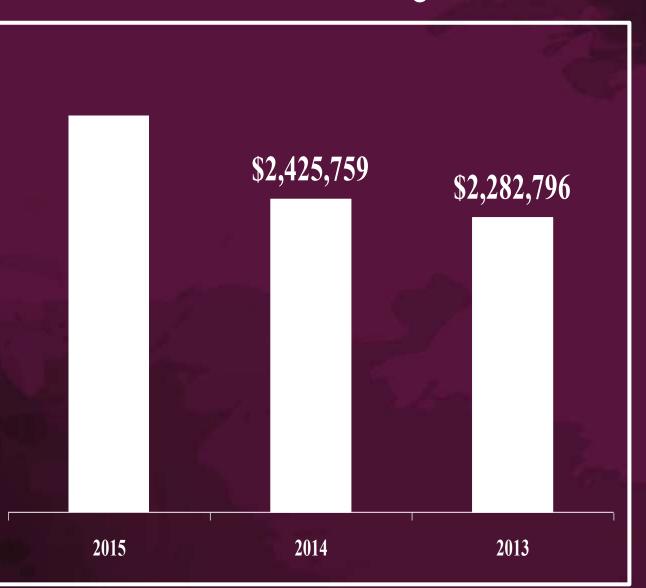

#### **Closed Volume Summary**

• Volume Up 26% vs. 2014.

• Metro Atlanta Market Up 19% in 2015.

• YOU Outperformed the Market by 36%!

### **Closed Volume Growth 2015**

#### **Year-To-Year Comparison**

|                     | 2015        | 2014        | 2016        |
|---------------------|-------------|-------------|-------------|
| <b>Closed Units</b> | 11334       | 9760        | 12,500      |
| Sales Volume        | \$3,063,402 | \$2,425,759 | \$3,500,000 |
| Listings            | 8191        | 7693        | 9000        |
| TeamBuilder         | 146         | 121         | 200         |