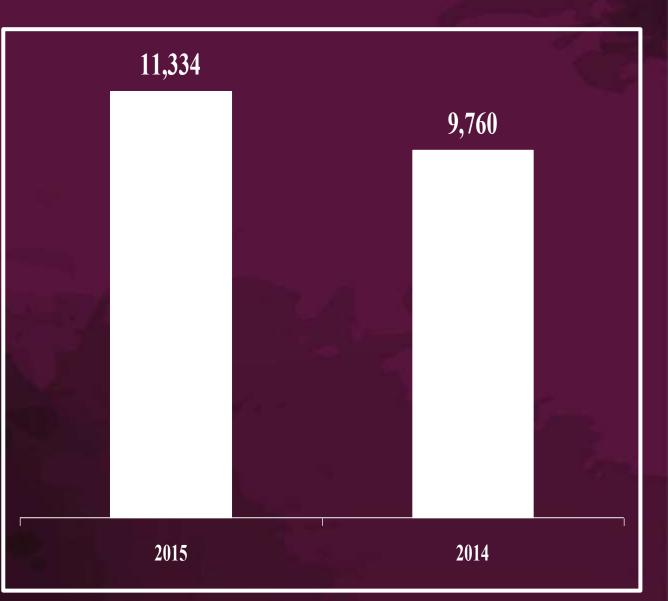

## **Closed Units 2015**

#### **Year-To-Year Comparison**

|                     | 2015        | 2014        | 2016        |
|---------------------|-------------|-------------|-------------|
| <b>Closed Units</b> | 11334       | 9760        | 12,500      |
| Sales Volume        | \$3,063,402 | \$2,425,759 | \$3,500,000 |
| Listings            | 8191        | 7693        | 9000        |
| TeamBuilder         | 146         | 121         | 200         |