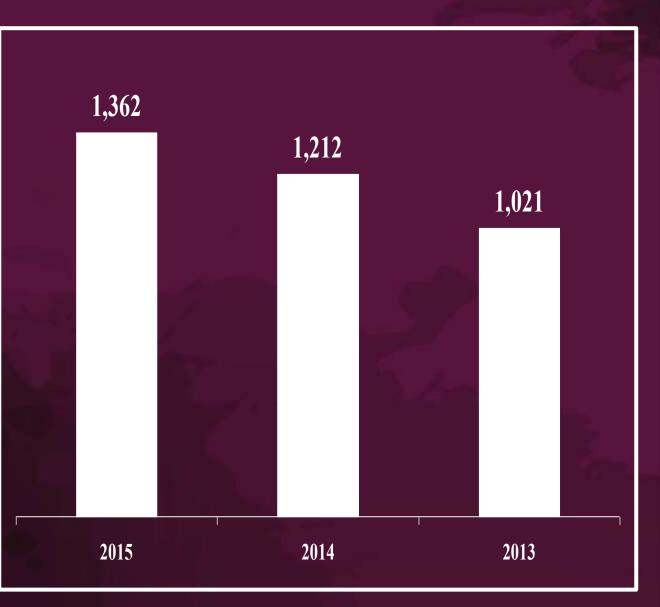

## 2013 – 2015 Statistics

| Year | Agent Basis |           | Agents with<br>Production |
|------|-------------|-----------|---------------------------|
| 2013 | \$          | 629,866   | 26                        |
| 2014 | \$          | 1,144,125 | 48                        |
| 2015 | \$          | 1,874,468 | 59                        |

Agent Basis