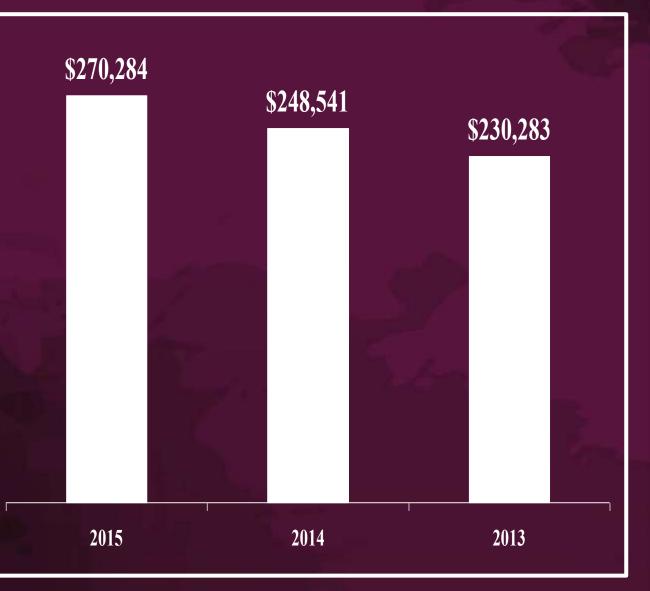

#### **Average Sales Price**

• ASP Up 9% vs. 2014.

• Metro Atlanta Market Up 7% in 2015.

• YOU Outperformed the Market by 28%!