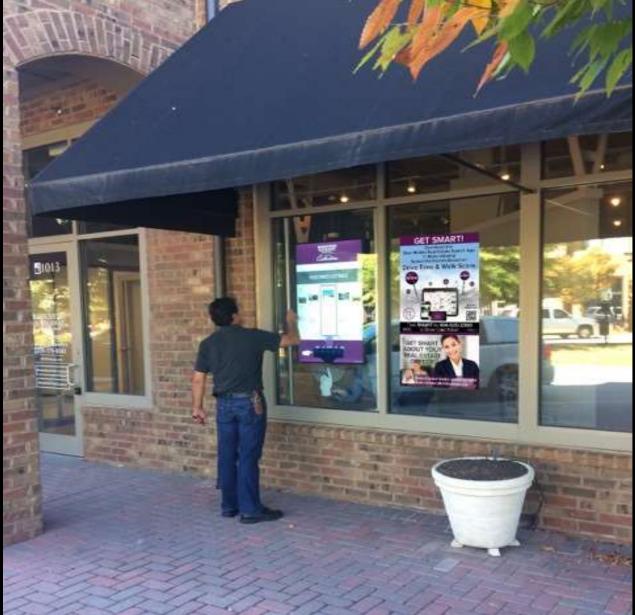

## 2013 – 2015 Statistics

| Year | Agent Basis |           | Agents with<br>Production |
|------|-------------|-----------|---------------------------|
| 2013 | \$          | 629,866   | 26                        |
| 2014 | \$          | 1,144,125 | 48                        |
| 2015 | \$          | 1,874,468 | 59                        |

Agent Basis