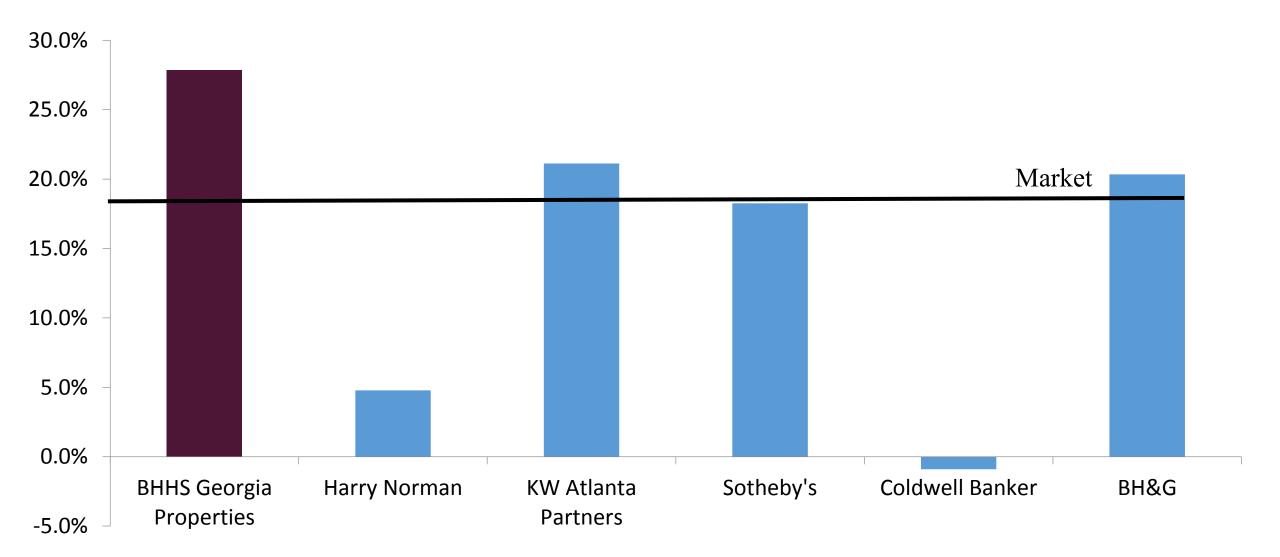

00 List RISMedia Power Broker

J.M. Tull Award - UGA

Top 40 Under 40

**National Speaker** 

#### KICKOFF 206 REAL ESTATE REDEFINED

### Dan Forsman President & CEO

# ENGAGE. SURGE. EXCEL. 2015

## F.O.C.U.S.

# REFLECT. RENEW. REDEFINE. 2016

## F.O.C.U.S.

#### **Closed Units Summary**

• Units Up 16% vs. 2014.

• Metro Atlanta Market Up 12% in 2015.

• YOU Outperformed the Market by 33%!



#### **Average Sales Price**

• ASP Up 9% vs. 2014.

• Metro Atlanta Market Up 7% in 2015.

• YOU Outperformed the Market by 28%!



#### **Closed Volume Summary**

• Volume Up 26% vs. 2014.

• Metro Atlanta Market Up 19% in 2015.

• YOU Outperformed the Market by 36%!





## **Closed Units 2015**



## **Closed Volume 2015**



## **Closed Unit Growth 2015**



### **Closed Volume Growth 2015**



### Listings Summary

|                            | 12/31/15 | 12/31/14 |
|----------------------------|----------|----------|
| <b>Beginning Inventory</b> | 1634     | 1714     |
| Listings Taken             | 8191     | 7693     |
| Listings Sold              | 5485     | 4973     |
| Listings Expired           | 2513     | 2801     |
| <b>Ending Inventory</b>    | 1827     | 1634     |

#### Sales Associates

• Agents Up 12% vs. 2014.

• Averaged 9 Sales/ Agent.

• Market Averaged 3.

• YOU Closed 3X Other Agents in the Market!



## TeamBuilder

451 Registrations 146 Hires \$206,350 Paid \$587 Million Volume

Do Not Miss This Opportunity To Earn More Income In 2016!





|                                               | 2015 | 2014 |       |
|----------------------------------------