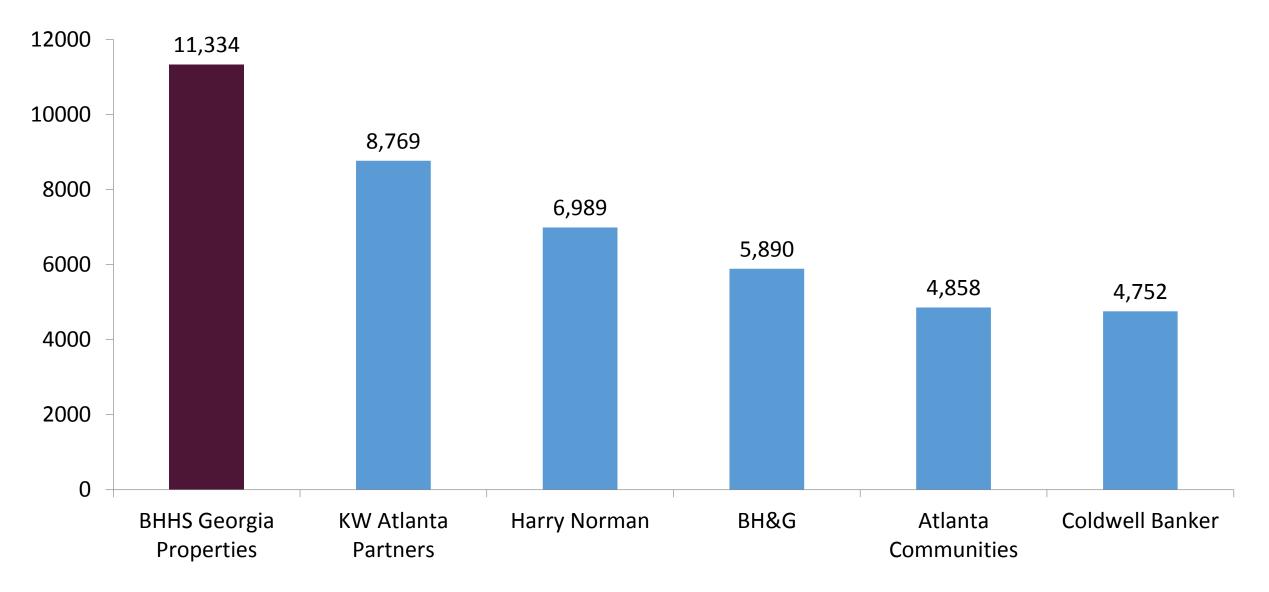

## **Closed Units 2015**

#### **Closed Units Summary**

• Units Up 16% vs. 2014.

• Metro Atlanta Market Up 12% in 2015.

• YOU Outperformed the Market by 33%!