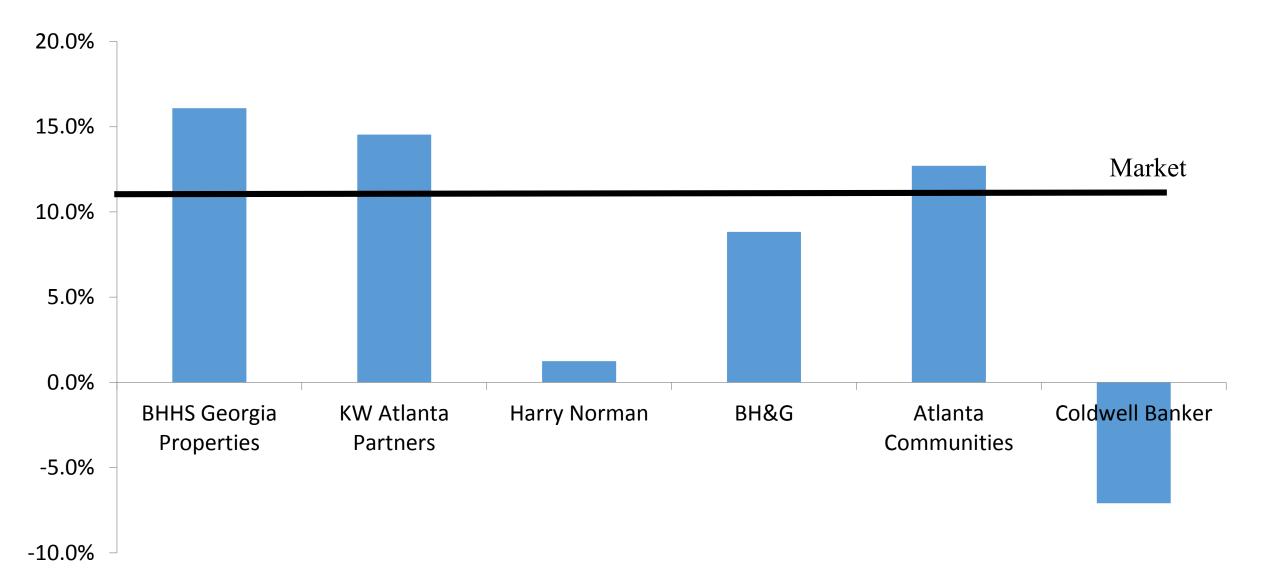

## **Closed Unit Growth 2015**

#### **Closed Units Summary**

• Units Up 16% vs. 2014.

• Metro Atlanta Market Up 12% in 2015.

• YOU Outperformed the Market by 33%!