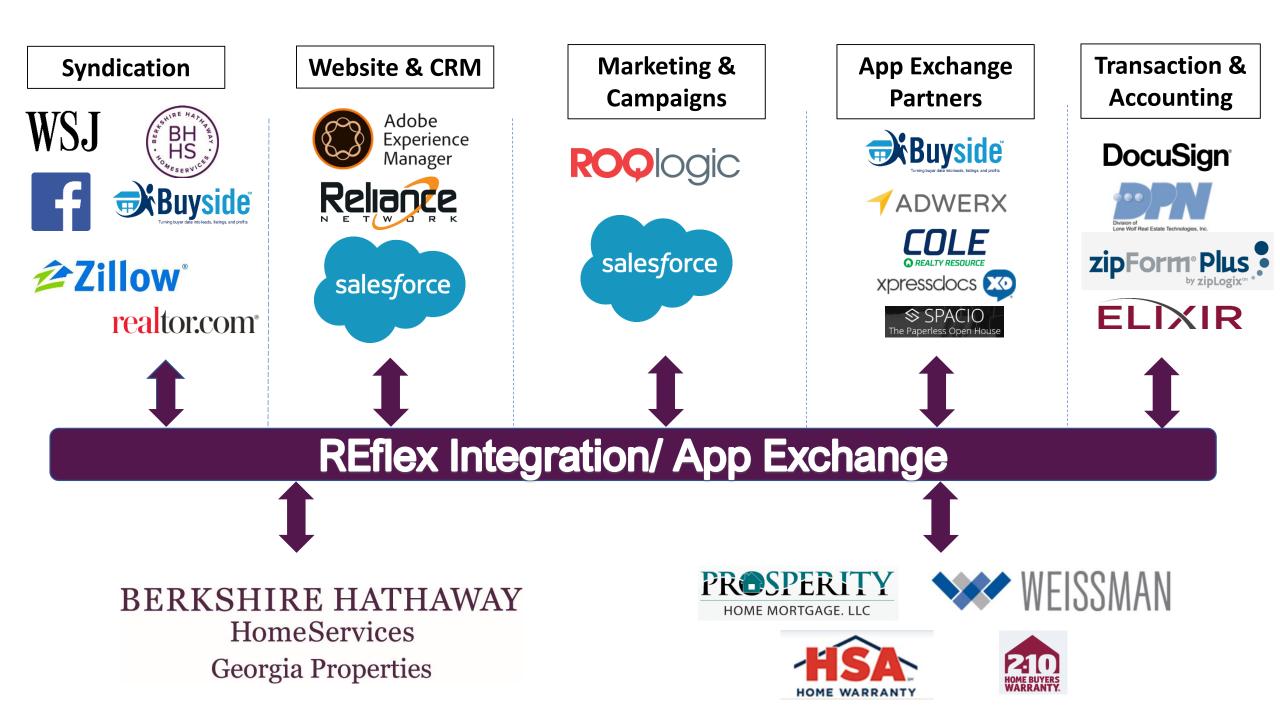

# **Forever Cloud Platform**

- BHHS REsource Center
- BHHS Marketing REsource
- BHHS Social Media REsource
- BHHS SAGE CRM powered by Salesforce
- Text, Lead Routing
- BHHS Analytics Einstein Analytics/ Al
- BHHS SAGE Websites Powered by Adobe Experience Manager
- BHHS Learn Center (Raven 360)
- BHHS REflex Integration/ App Exchange
- Project Elixir