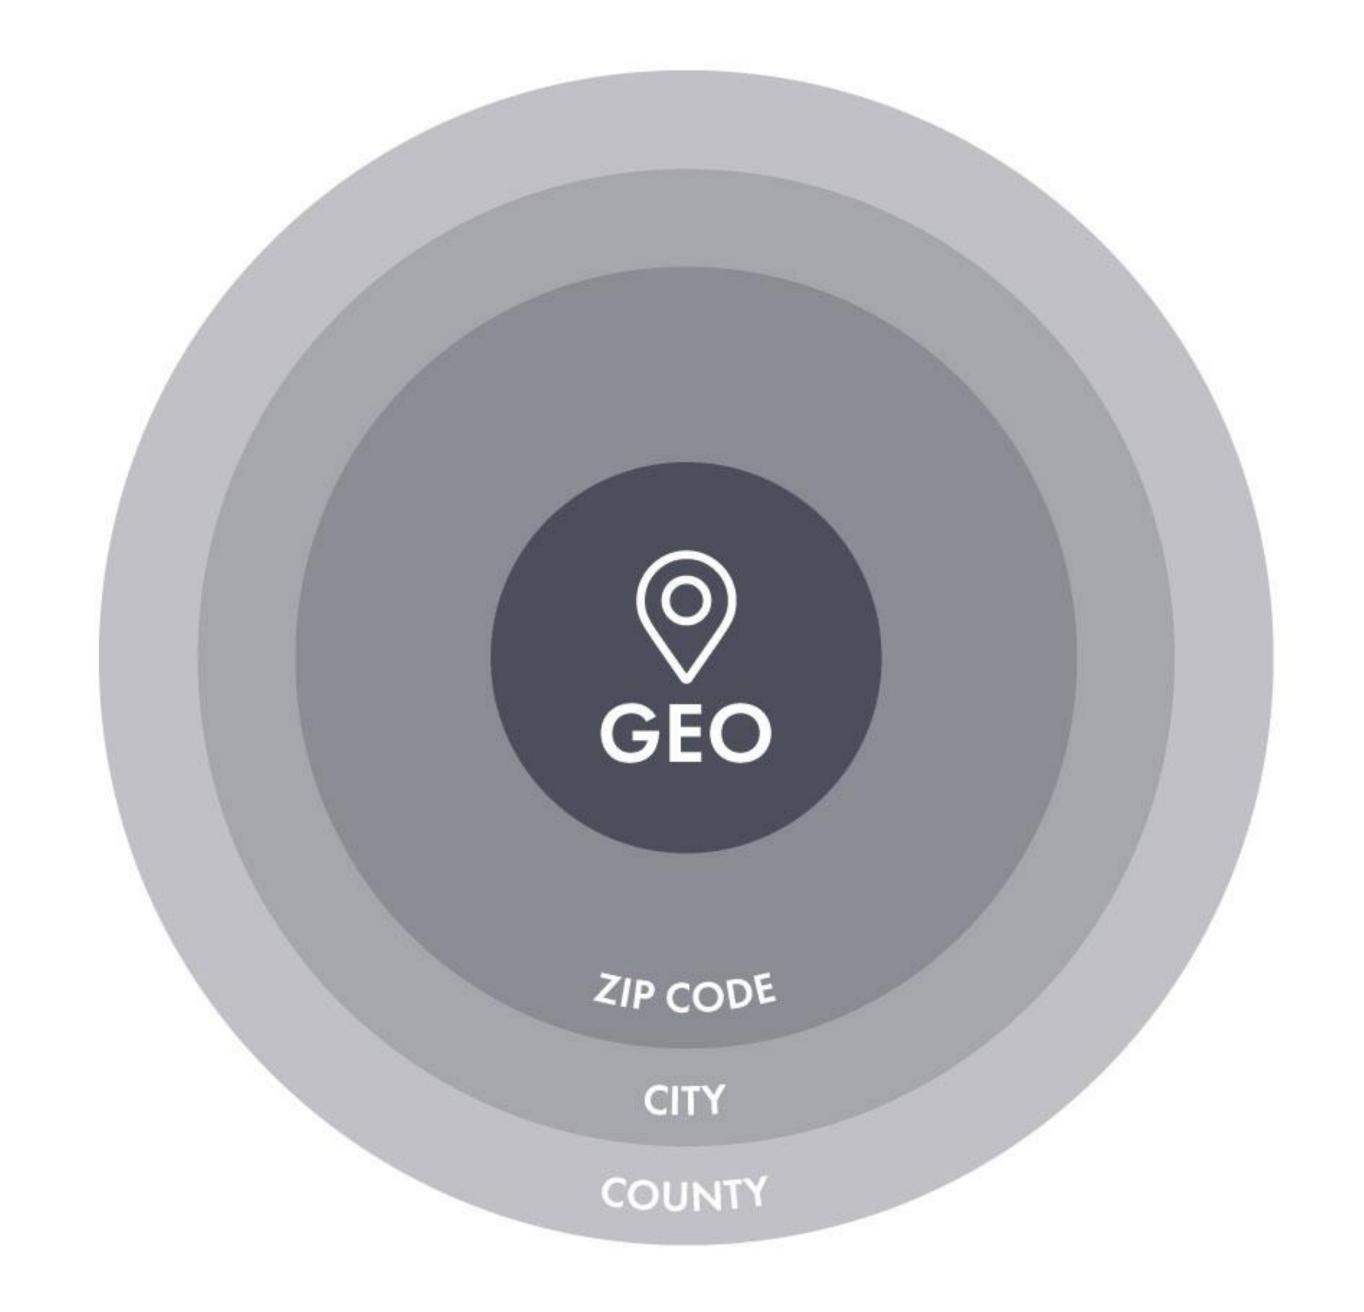

#### 3 TYPES OF GEOS

LALAPOINT®

One-click social posting

Responsive website

Graphics for social media

Caption with link to website

PDF for presentations

Presentation slide