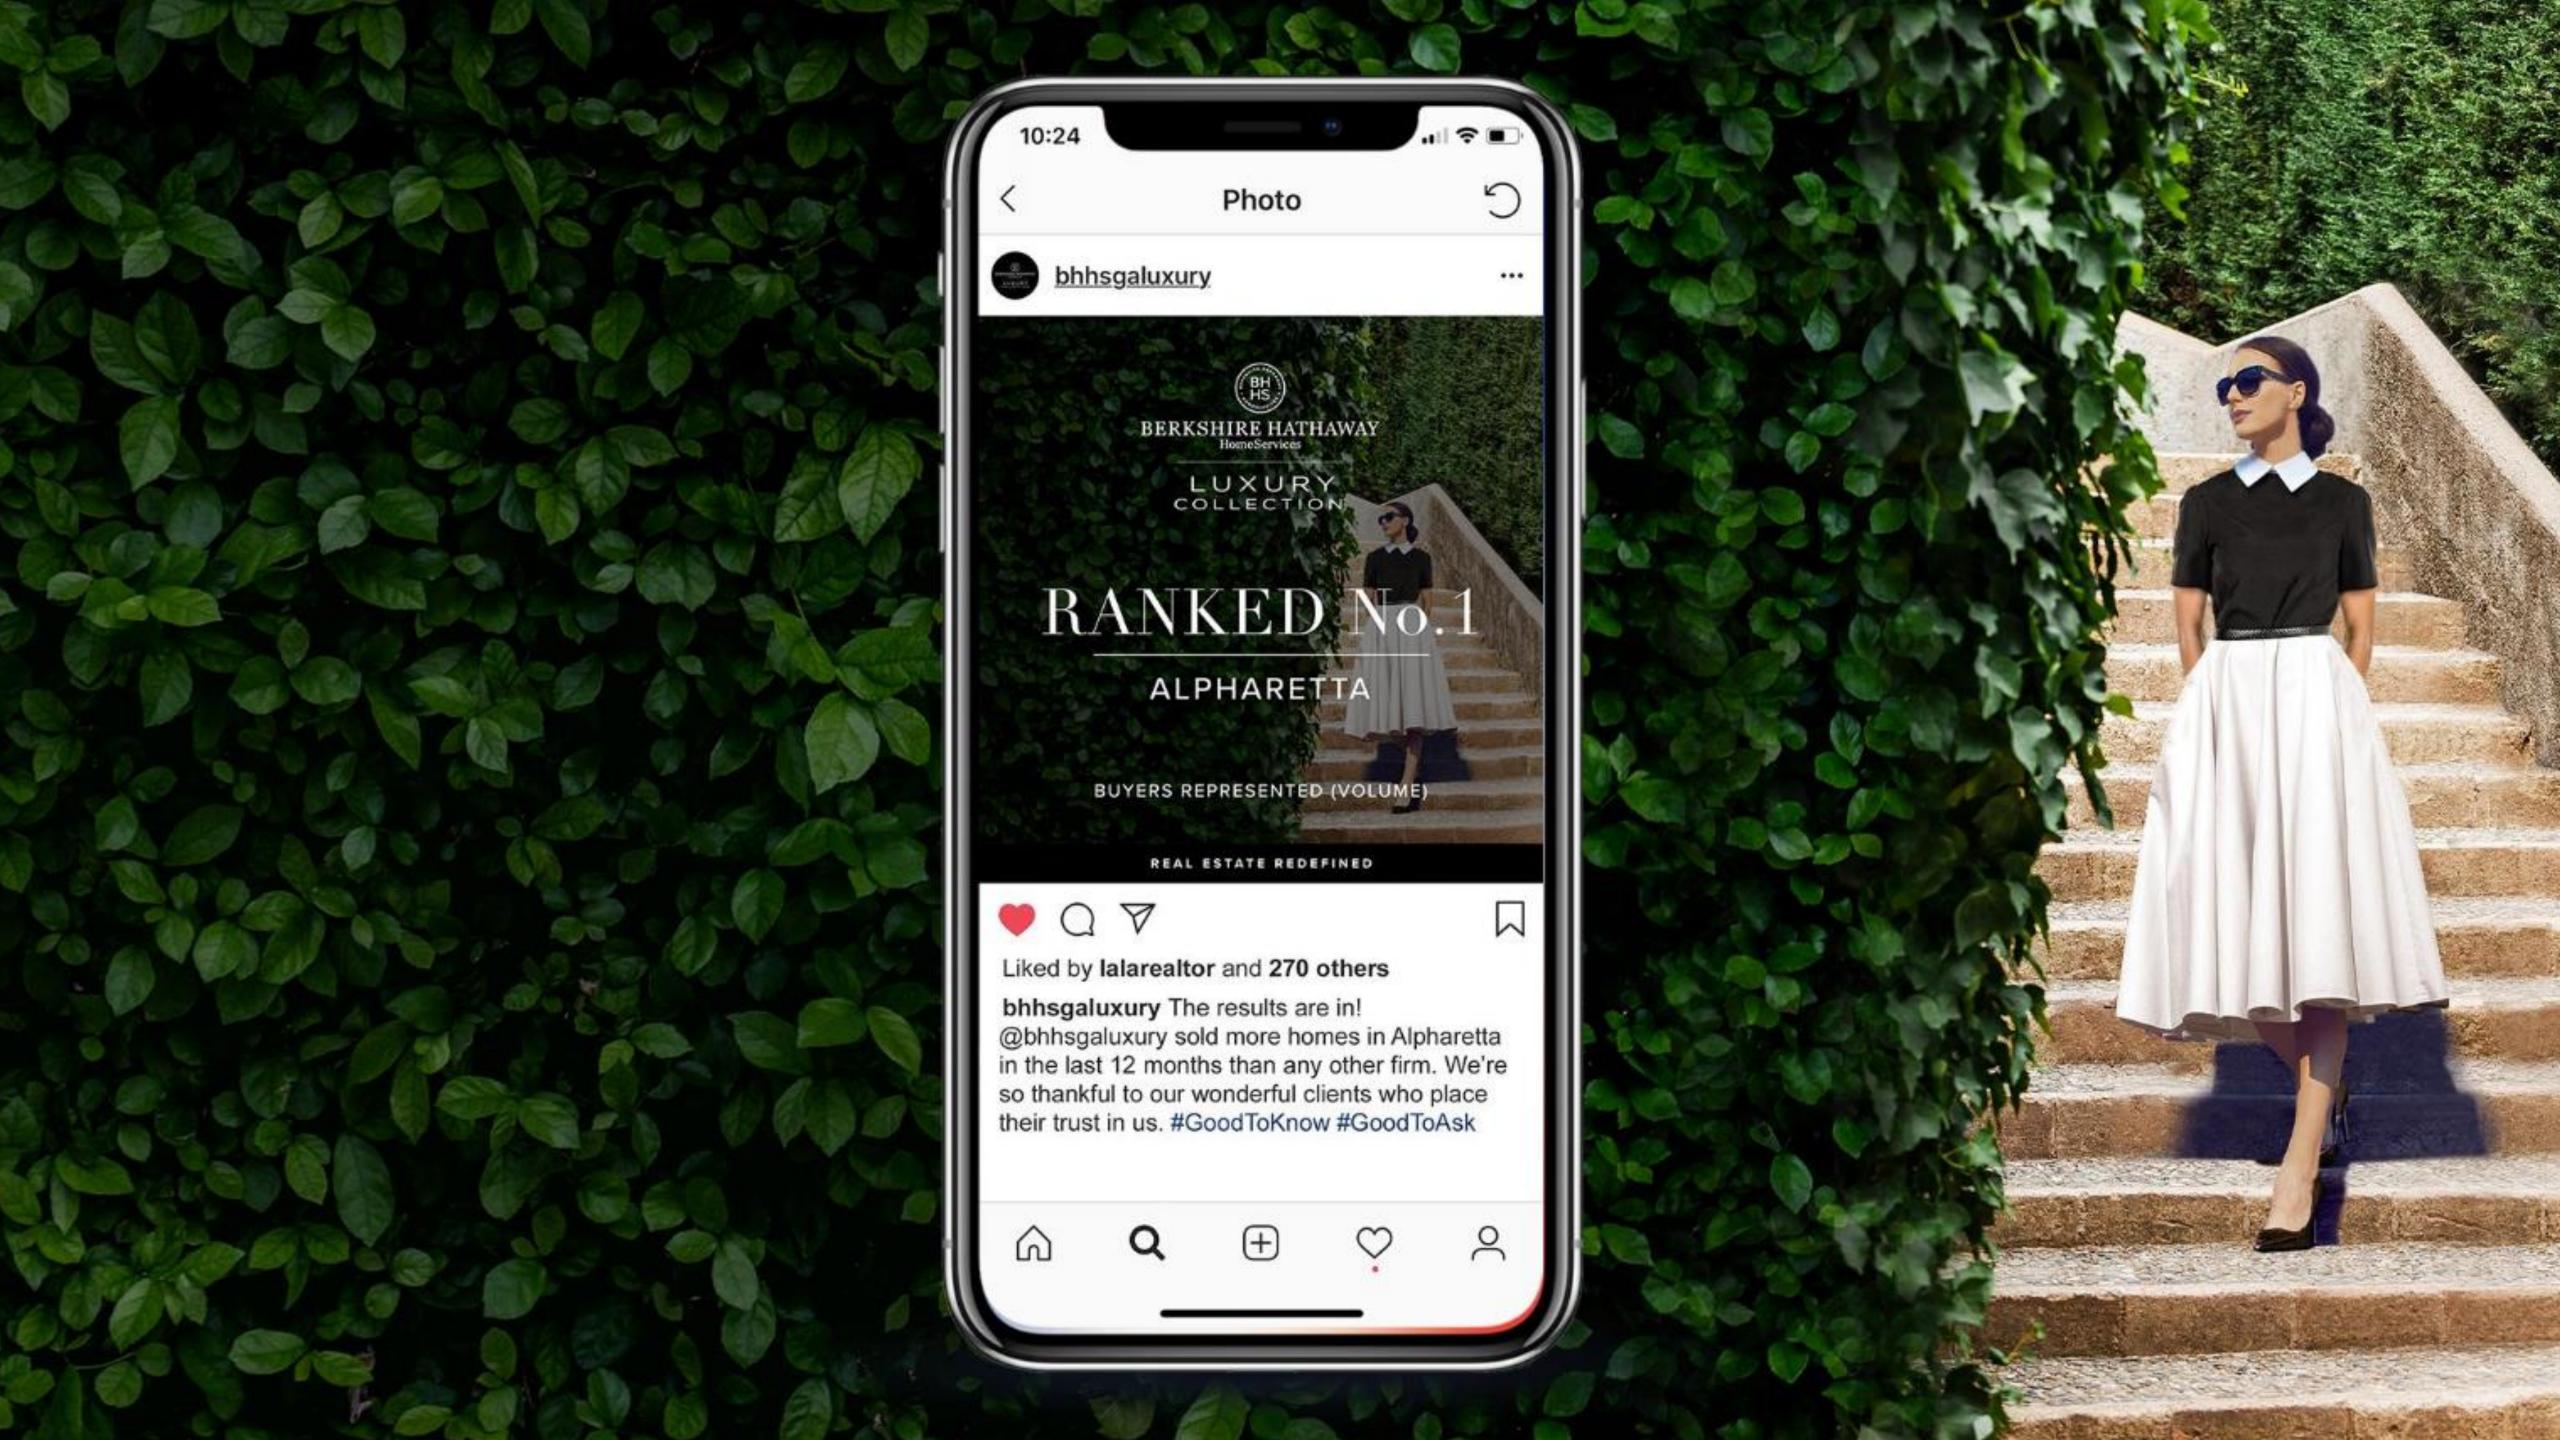

#### 3 TYPES OF GEOS

LALAPOINT®

One-click social posting

Responsive website

Graphics for social media

Caption with link to website

PDF for presentations

Presentation slide