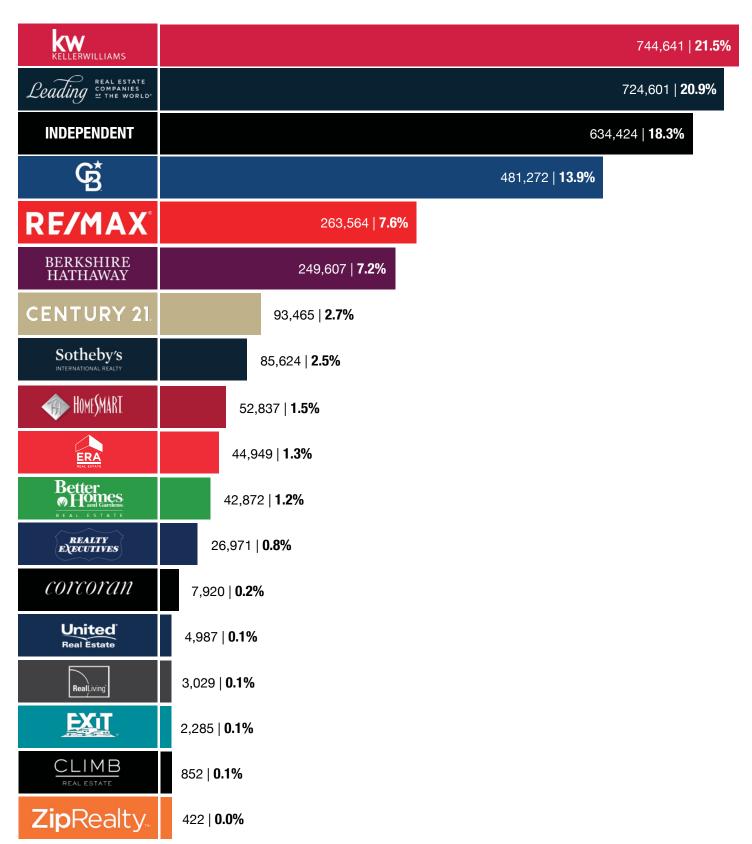

Rankings are produced in several ways. We continue to rank firms first by closed transaction sides, then by sales volume. Firms ranked by sales volume may not appear in the rankings by transaction sides due to differences in the mean sales prices of homes across the country.