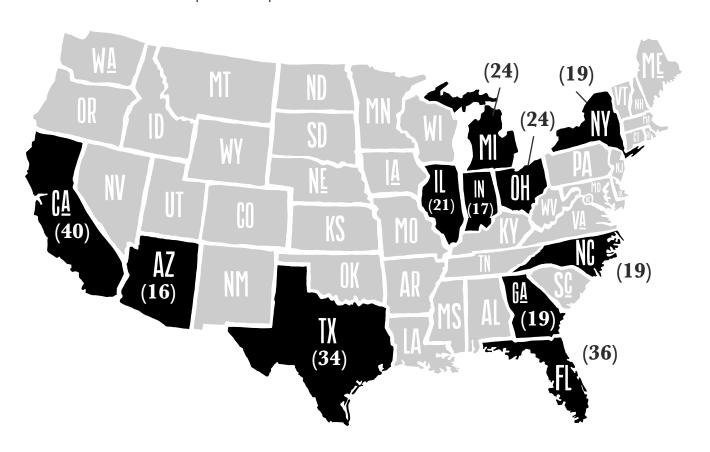

#### ANALYSIS OF THE REAL TRENDS 500 115

- 115 Franchise/Independent Breakdown of the REAL Trends 500
- 116 Diversification of the REAL Trends 500
- 117 Top States Represented in the REAL Trends 500
- 117 Cumulative Changes 2019 vs. 2018
- 120 Top 50 Movers Transactions
- 123 Top 50 Movers Transactions (Percent)
- 126 Top 50 Movers Volume
- 129 Top 50 Movers Volume (Percent)
- 132 Top 50 Firms Ranked by Average Sales Price
- 135 Top Five Year Movers Transactions
- 138 Top Five Year Movers Transactions (Percent)
- 141 Top Five Year Movers Sales Volume
- 144 Top Five Year Movers Sales Volume (Percent)