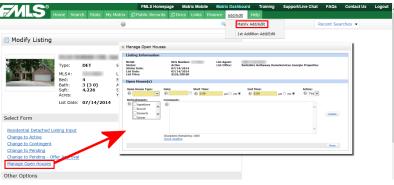

#### FMLS (Matrix)

- 1. Login to FMLS.com
- 2. Click the **Matrix** button
- 3. In Matrix click the **Add/Edit** menu
- Click Matrix
   Add/Edit Listings in the drop-down menu
- 4.Enter the Listing # by clicking Edit existing and select the listing, or Quick

- Click Manage Open House link.
- 7. Select the Open House type (Open House or Livestream) the enter Date, Start/End Time, and LiveStream web address (if applicable).

Note: Be sure to make it a "Public" Open House.