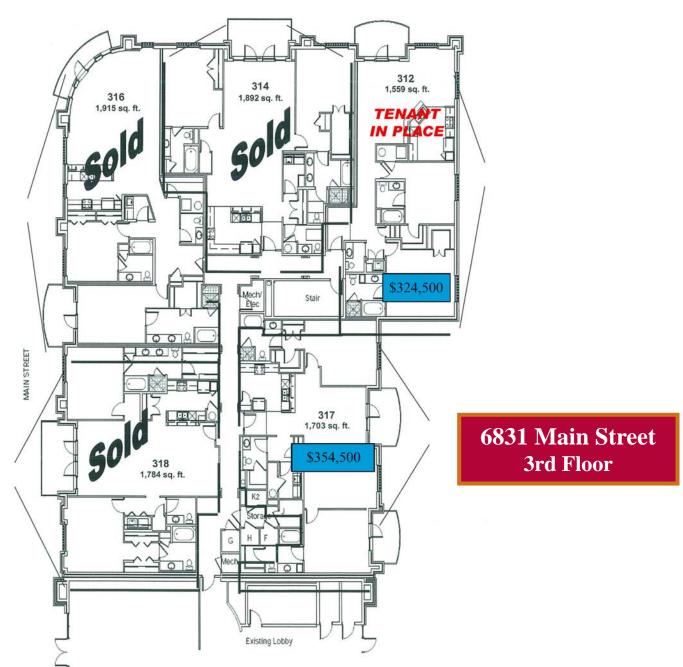

### 6832 Main Street

| <u>Unit #</u>    | Bedrooms<br>/Baths | Heated<br><u>Square Feet</u> | Original Price      | <u>Current</u><br><u>Sales Price</u> |
|------------------|--------------------|------------------------------|---------------------|--------------------------------------|
| 212              | 2 BR/2.5 BA        | 1,658                        | \$451,000           | \$334,500                            |
| 314              | 2 BR/2.5 BA        | 1,911                        | \$546,000           | \$409,000                            |
| 6831 Main Street |                    |                              |                     |                                      |
| 216              | 2 BR/2.5 BA        | 1,915                        | \$592,000           | \$409,000                            |
| 217              | 1 BR +Study/2 BA   | 1,463 <b>So</b>              | <b>ld</b> \$390,000 | \$294,500                            |
| 218              | 2 BR/2.5 BA        | 1,784                        | \$507,000           | \$359,500                            |
| 312              | 2 BR/2.5 BA        | 1,559                        | \$435,000           | \$324,500 * Leased                   |
| 317              | 2 BR/2.5 BA        | 1,703                        | \$465,500           | \$354,500                            |
| 330              | 2 BR/2 BA          | 1,400                        | \$289,500           | \$264,500 * Leased                   |