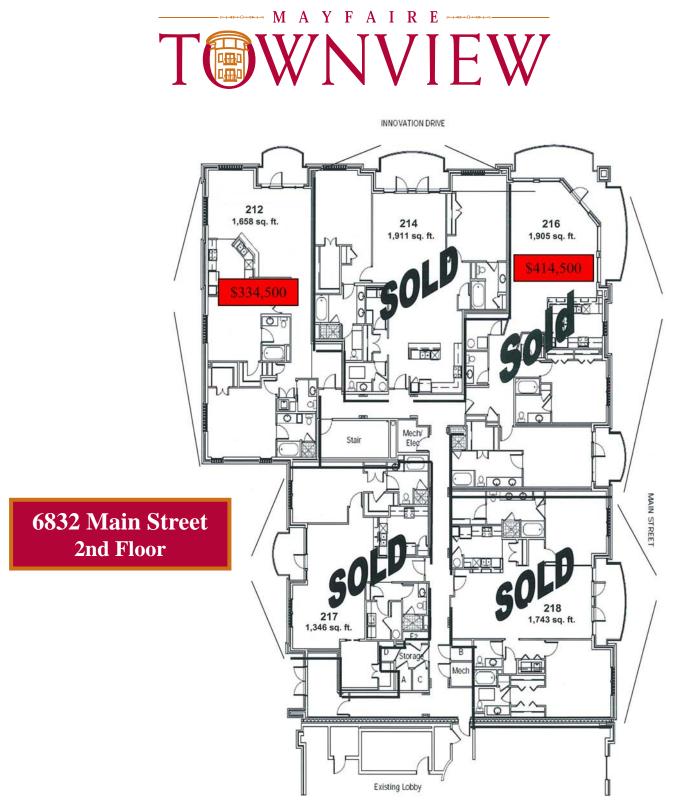

### 6832 Main Street

| <u>Unit #</u>    | Bedrooms<br>/Baths | Heated<br><u>Square Feet</u> | Original Price      | <u>Current</u><br><u>Sales Price</u> |
|------------------|--------------------|------------------------------|---------------------|--------------------------------------|
| 212              | 2 BR/2.5 BA        | 1,658                        | \$451,000           | \$334,500                            |
| 314              | 2 BR/2.5 BA        | 1,911                        | \$546,000           | \$409,000                            |
| 6831 Main Street |                    |                              |                     |                                      |
| 216              | 2 BR/2.5 BA        | 1,915                        | \$592,000           | \$409,000                            |
| 217              | 1 BR +Study/2 BA   | 1,463 <b>So</b>              | <b>ld</b> \$390,000 | \$294,500                            |
| 218              | 2 BR/2.5 BA        | 1,784                        | \$507,000           | \$359,500                            |
| 312              | 2 BR/2.5 BA        | 1,559                        | \$435,000           | \$324,500 * Leased                   |
| 317              | 2 BR/2.5 BA        | 1,703                        | \$465,500           | \$354,500                            |
| 330              | 2 BR/2 BA          | 1,400                        | \$289,500           | \$264,500 * Leased                   |