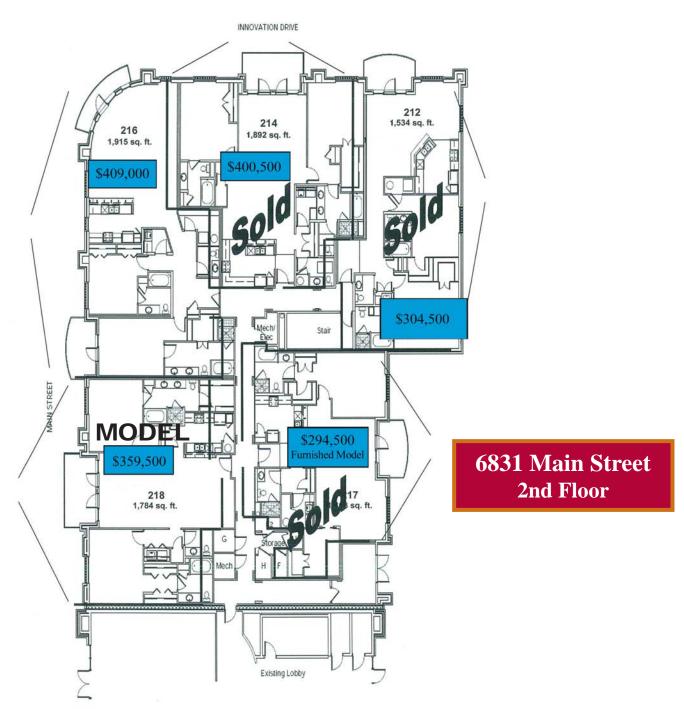

### 6832 Main Street

| <u>Unit #</u>    | Bedrooms<br>/Baths | Heated<br><u>Square Feet</u> | Original Price      | <u>Current</u><br><u>Sales Price</u> |
|------------------|--------------------|------------------------------|---------------------|--------------------------------------|
| 212              | 2 BR/2.5 BA        | 1,658                        | \$451,000           | \$334,500                            |
| 314              | 2 BR/2.5 BA        | 1,911                        | \$546,000           | \$409,000                            |
| 6831 Main Street |                    |                              |                     |                                      |
| 216              | 2 BR/2.5 BA        | 1,915                        | \$592,000           | \$409,000                            |
| 217              | 1 BR +Study/2 BA   | 1,463 <b>So</b>              | <b>ld</b> \$390,000 | \$294,500                            |
| 218              | 2 BR/2.5 BA        | 1,784                        | \$507,000           | \$359,500                            |
| 312              | 2 BR/2.5 BA        | 1,559                        | \$435,000           | \$324,500 * Leased                   |
| 317              | 2 BR/2.5 BA        | 1,703                        | \$465,500           | \$354,500                            |
| 330              | 2 BR/2 BA          | 1,400                        | \$289,500           | \$264,500 * Leased                   |

### 6831 Main Street 2nd Floor, Unit 216

1915 Square Feet

Spectacular Condominiums Starting in the mid \$200's

~ Decorated Model ~ For more information contact Rodney Harris (910) 239-8020 or RHarris@IntracoastalRealty.com