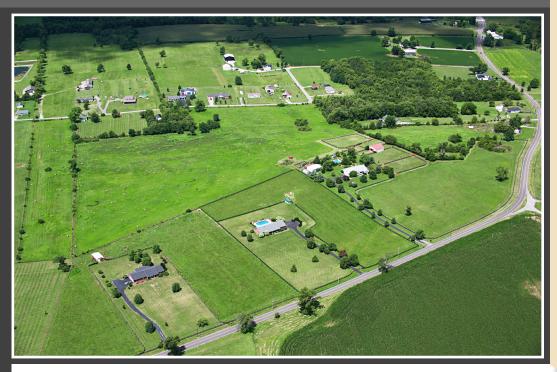

## 660 Kennedy Bridge Road Harrodsburg, KY 40330

Join us at this beautiful property for a light lunch, dessert, tea and lemonade!

You also could win \$100 Gift Card!

Directions: Rte 68 (Harrodsburg Rd.) South to Shaker Village, Left on Rte 33 to Burgin, at 4-way flashing light turn Left, farm is approximately 1.3 miles on Right.

## AGENT OPEN HOUSE

**Offered at \$550,000**Res MLS# 1507515
Farm MLS# 1507518

Lunch &
Refreshments
provided by
the well-known
Harrodsburg
Caterer